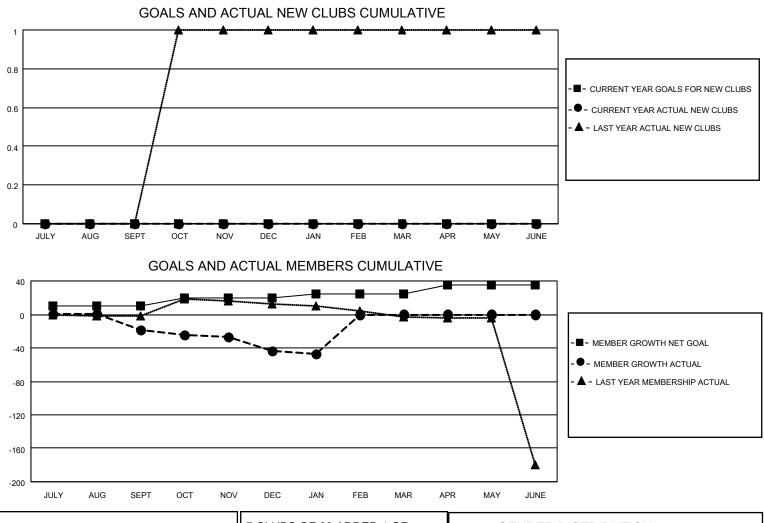

## LOCATION CZECH REPUBLIC

District 122

Results as of: 1/31/2022

| Clubs                 |               |           |               | Members               |                        |                         |                                                    |
|-----------------------|---------------|-----------|---------------|-----------------------|------------------------|-------------------------|----------------------------------------------------|
| RESULTS FOR 2021-2022 |               |           |               | RESULTS FOR 2021-2022 |                        |                         |                                                    |
| QUARTER               | NEW CLUB GOAL | NEW CLUBS | DROPPED CLUBS | QUARTER               | BER GROWTH NET<br>GOAL | MEMBER GROWTH<br>ACTUAL | DROPPED<br>MEMBERS ACTUAL<br>(including transfers) |
| JULY/AUG/SEPT         | 0             | 0         | 1             | JULY/AUG/SEPT         | 10                     | 4                       | 23                                                 |
| OCT/NOV/DEC           | 0             | 0         | 1             | OCT/NOV/DEC           | 10                     | 4                       | 28                                                 |
| JAN/FEB/MAR           | 0             | 0         | 0             | JAN/FEB/MAR           | 5                      | 2                       | 4                                                  |
| APR/MAY/JUNE          | 0             | 0         | 0             | APR/MAY/JUNE          | 10                     | 0                       | 0                                                  |